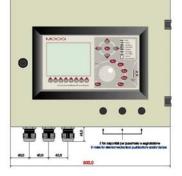

# Control Power Company Plastic Blow Molding Machine Services

### **Upgrade Your Blow Molding Machine**

## Optimal Control: Moog 4 Channel 400 Point Digital Parison Controller

- Replace obsolete controls with 400 point digital controls
- Transferable recipe memory
- ◆ Touch-screen for easy programming
- Marker points for quick part check
- Improved quality of parts with better control

Install Panel in Your Cabinet



or

Panel in NEMA 4 Enclosure



### Rebuild Parison Actuators and Hydraulic Pumps

- 13 Month in-service warranty
- Free evaluation





#### **Control Power Installation Service**

- Conduct pre-installation visit to determine condition of machine and hardware requirements
- Install new control system
- Check out machine operation
- Train operators

## Moog Servo Valve Certified Factory Repair Never more than 60% of new!

- Rebuilt to current Moog specs
- Moog factory repair with 2 year "Same as New" Warranty
- Genuine Moog parts are used (Note: Due to product liability, Moog has not sold repair parts since 1997)
- Normal repair turnaround time: 5-10 days -or-Option for expedited same day service: 24 hours at factory
- If valve cannot be repaired, discount toward new replacement valve will be given

#### **Upgrade Hyd