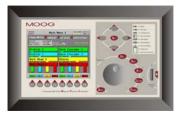

## Optimal Control: Moog 4 Channel 400 Point Digital Parison Controller

- Replace obsolete controls with 400 point digital controls
- Transferable recipe memory
- ◆ Touch-screen for easy programming
- Marker points for quick part check
- Improved quality of parts with better control

Install Panel in Your Cabinet

or

Panel in NEMA 4 Enclosure